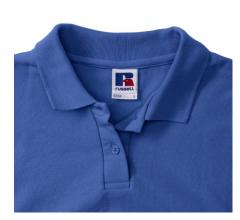

## **Specification**

RUSSELL women's CLASSIC POLYCOTTON POLO made from a single double yarn from which it produces fine and strong pike material. Classic stitching on the side, collar and shoulder reinforcements, double stitch along the shoulders, bottom and around the armpits, additional stitching around the ruffles, two buttons colored shirt, spare button Polo light royal tee L