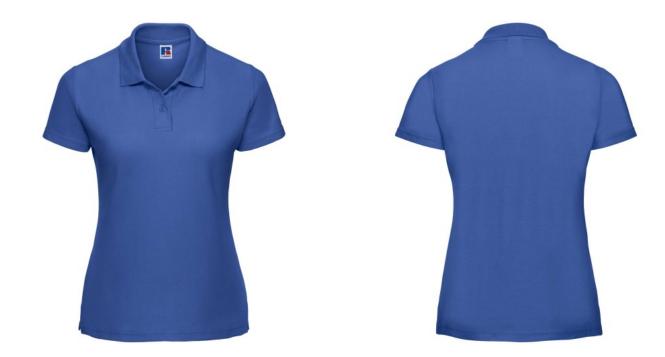

## RUSSELL FEMALE CLASSIC POLYCOTTON POLO

### **Basic informations**

Size: L

Length: 48 Width: 38 Height: 22

Printing type: Vez Color: Bright royal

Size: L

## **Specification**

RUSSELL women's CLASSIC POLYCOTTON POLO made from a single double yarn from which it produces fine and strong pike material. Classic stitching on the side, collar and shoulder reinforcements, double stitch along the shoulders, bottom and around the armpits, additional stitching around the ruffles, two buttons colored shirt, spare button Polo light royal tee L